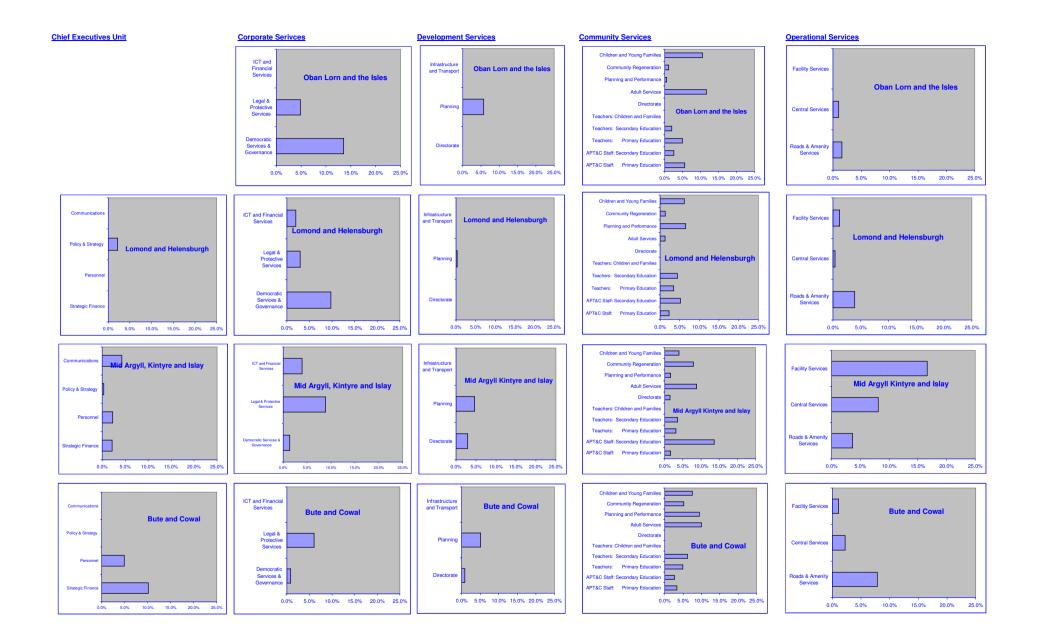

## Attendance Monitoring Figures for APT&C Staff and Teachers January- March 2008

|                                       | Lorn and The Isles |       |           |               | Lomond and Helensburgh |       |           |               | Mid Argyll, Kintyre and Islay |       |               |               |         | Bute and Cowal |          |            |                  | Totals   |               |               |  |
|---------------------------------------|--------------------|-------|-----------|---------------|------------------------|-------|-----------|---------------|-------------------------------|-------|---------------|---------------|---------|----------------|----------|------------|------------------|----------|---------------|---------------|--|
| DEPARTMENT: SERVICES                  | WDA                | STAFF | DAYS LOST | %DAYS<br>LOST | WDA                    | STAFF | DAYS LOST | %DAYS<br>LOST | WDA                           | STAFF | DAYS LOST     | %DAYS<br>LOST | WDA     | STAFE          | DAYSLOST | %DAYS LOST | WDA              | STAFE    | DAYS LOST     | %DAYS<br>LOST |  |
| Strategic Finance                     | 9                  | -     |           |               |                        |       |           |               | 1803.5                        | 33    |               | 2.2%          | 819.0   |                | 83.0     | 10.1%      | 2622.5           | 48       | 122.0         | 4.7%          |  |
| Personne                              |                    |       |           |               |                        |       |           |               | 1350.0                        | 26    |               | 2.3%          | 61.0    |                | 3.0      | 4.9%       | 1411.0           | 27       | 34.0          | 2.4%          |  |
| Policy & Strategy                     |                    |       |           |               | 228.5                  | 4     | 5.0       | 2.2%          | 853.5                         | 16    |               |               |         |                |          |            | 1082.0           | 20       | 8.0           | 0.7%          |  |
| Communication                         | S                  |       |           |               |                        |       |           |               | 209.5                         | 4     | 9.0           | 4.3%          |         |                |          |            | 209.5            | 4        | 9.0           | 4.3%          |  |
| CHIEF EXEC'S UNIT:                    | 0.0                | 0     | 0.0       |               | 228.5                  | 4     | 5.0       | 2.2%          | 4216.5                        | 79    | 82.0          | 1.9%          | 880.0   | 16             | 86.0     | 9.8%       | 5325.0           | 99       | 173.0         | 3.2%          |  |
| Democratic Services & Governance      | e 641.0            | 12    | 87.0      | 13.6%         | 318.0                  | 6     | 31.0      | 9.7%          | 2273.0                        | 46    | 31.0          | 1.4%          | 472.0   | 9              | 4.0      | 0.8%       | 3704.0           | 73       | 153.0         | 4.1%          |  |
| Legal & Protective Service            | s 678.0            | 12    | 33.0      | 4.9%          | 782.0                  | 17    | 23.0      | 2.9%          | 2936.5                        | 56    | 260.0         | 8.9%          | 548.0   | 11             | 33.0     | 6.0%       | 4944.5           | 96       | 349.0         | 7.1%          |  |
| ICT and Financial Service             | s                  |       |           |               | 1151.5                 | 22    | 23.0      | 2.0%          | 5396.5                        | 107   | 213.0         | 3.9%          |         |                |          |            | 6548.0           | 129      | 236.0         | 3.6%          |  |
| CORPORATE SERVICES:                   | 1319.0             | 24    | 120.0     | 9.1%          | 2251.5                 | 45    | 77.0      | 3.4%          | 10606.0                       | 209   | 504.0         | 4.8%          | 1020.0  | 20             | 37.0     | 3.6%       | 15196.5          | 298      | 738.0         | 4.9%          |  |
| Directorate                           | e 180.0            | 3     | 0.0       | 0.0%          | 178.0                  | 3     | 0.0       | 0.0%          | 1566.0                        | 31    | 46.0          | 2.9%          | 236.0   | 4              | 2.0      | 0.8%       | 2160.0           | 41       | 48.0          | 2.2%          |  |
| Plannin                               | g 1308.0           | 24    | 75.0      | 5.7%          | 666.0                  | 12    | 2.0       | 0.3%          | 2069.0                        | 38    | 96.0          | 4.6%          | 680.5   | 12             | 35.0     | 5.1%       | 4723.5           | 86       | 208.0         | 4.4%          |  |
| Infrastructure and Transpor           | rt                 |       |           |               | 55.0                   | 1     | 0.0       | 0.0%          | 819.5                         | 15    | 0.0           | 0.0%          |         |                |          |            | 874.5            | 16       | 0.0           | 0.0%          |  |
| DEVELOPMENT SERVICES:                 | 1488.0             | 27    | 75.0      | 5.0%          | 899.0                  | 16    | 2.0       | 0.2%          | 4454.5                        | 84    | 142.0         | 3.2%          | 916.5   | 16             | 37.0     | 4.0%       | 7758.0           | 143      | 256.0         | 3.3%          |  |
| APT&C Staff: Primary Education        | n 5839.0           | 110   | 324.0     | 5.5%          | 3445.0                 | 61    | 78.0      | 2.3%          | 4389.0                        | 90    | 72.0          | 1.6%          | 4726.0  | 84             | 156.0    | 3.3%       | 18399.0          | 345      | 630.0         | 3.4%          |  |
| APT&C Staff: Secondary Education      |                    | 53    | 79.0      | 2.5%          | 1736.0                 | 31    | 90.0      |               |                               | 51    |               | 13.6%         | 4178.5  |                | 111.0    | 2.7%       | 11876.5          | 211      | 665.0         | <b>5.6%</b>   |  |
| Teachers: Primary Education           |                    | 143   |           | 4.9%          | 10747.0                | 116   |           | 3.5%          |                               | 139   | 314.0         | 3.1%          | 9396.0  |                | 463.0    | 4.9%       | 42053.0          | 512      | 1725.0        |               |  |
| Teachers: Secondary Education         | n 11317.0          | 135   | 223.0     | 2.0%          | 8965.0                 | 119   | 396.0     | 4.4%          | 13428.0                       | 163   | 482.0         | 3.6%          |         | 133            | 737.0    | 6.2%       | 45590.0          | 550      | 1838.0        | <b>4.0%</b>   |  |
| Teachers: Children and Familie        | S                  |       |           |               |                        |       |           |               |                               |       | 5.0           | 1.50(         | 49.0    | 1              | 0.0      | 0.0%       | 49.0<br>341.0    | 1        | 0.0           |               |  |
| Directorate<br>Adult Service          | e<br>s 5836.0      | 117   | 675.0     | 11.6%         | 1734.0                 | 31    | 22.0      | 1.3%          | 341.0<br>5598.0               | 113   | 5.0<br>492.0  |               | 6893.0  | 132            | 688.0    | 10.0%      | 341.0<br>20061.0 | 6<br>393 | 5.0<br>1877.0 | 9.4%          |  |
| Planning and Performance              |                    |       |           | 0.5%          | 1338.0                 |       |           |               |                               |       | 492.0<br>53.0 |               | 2240.0  |                |          |            | 7423.0           |          | 354.0         |               |  |
| , , , , , , , , , , , , , , , , , , , |                    | 11    | 3.0       |               |                        | 25    |           |               |                               | 61    |               |               |         |                | 211.0    | 9.4%       |                  | 138      |               | 4.8%          |  |
| Community Regeneration                |                    |       | 20.0      | 1.1%          |                        | 18    |           |               |                               | 40    | 173.0         | 7.9%          | 2210.5  |                | 115.0    | 5.2%       | 7122.5           | 140      | 320.0         |               |  |
| Children and Young Familie            | s 2828.0           | 51    | 297.0     | 10.5%         | 1613.0                 | 33    | 99.0      | 6.1%          | 2073.0                        | 40    | 81.0          | 3.9%          | 2513.5  | 44             | 188.0    | 7.5%       | 9027.5           | 168      | 665.0         | 7.4%          |  |
| COMMUNITY SERVICES:                   | 43028.0            | 660   | 2196.0    | 5.1%          | 30486.0                | 434   | 1157.0    | 3.8%          | 44342.0                       | 703   | 2057.0        | 4.6%          | 44086.5 | 667            | 2669.0   | 6.1%       | 161942.5         | 2464     | 8079.0        | 5.0%          |  |
| Roads & Amenity Service               | s 1137.0           | 20    | 18.0      | 1.6%          | 1147.0                 | 20    | 45.0      | 3.9%          | 3376.0                        | 59    | 123.0         | 3.6%          | 1352.0  | 23             | 106.0    | 7.8%       | 7012.0           | 122      | 292.0         | 4.2%          |  |
| Central Service                       | s 199.0            | 4     | 2.0       | 1.0%          | 260.0                  | 5     | 1.0       | 0.4%          | 2493.0                        | 49    | 202.0         | 8.1%          | 1262.0  | 24             | 28.0     | 2.2%       | 4214.0           | 82       | 233.0         | 5.5%          |  |
| Facility Service                      | s 169.0            | 3     | 0.0       | 0.0%          | 331.0                  | 6     | 4.0       | 1.2%          | 781.0                         | 13    | 130.0         | 16.6%         | 1843.0  | 33             | 20.0     | 1.1%       | 3124.0           | 55       | 154.0         | <b>4.9%</b>   |  |
| OPERATIONAL SERVICES:                 | 1505.0             | 27    | 20.0      | 1.3%          | 1738.0                 | 31    | 50.0      | 2.9%          | 6650.0                        | 121   | 455.0         | 6.8%          | 4457.0  | 80             | 154.0    | 3.5%       | 14350.0          | 259      | 679.0         | 4.7%          |  |
| TOTALS                                | 47340.0            | 738   | 2411.0    | 5.1%          | 35603.0                | 530   | 1291.0    | 3.6%          | 70269.0                       | 1196  | 3240.0        | 4.6%          | 51360.0 | 799            | 2983.0   | 5.8%       | 204572.0         | 3263     | 9925.0        | 4.9%          |  |